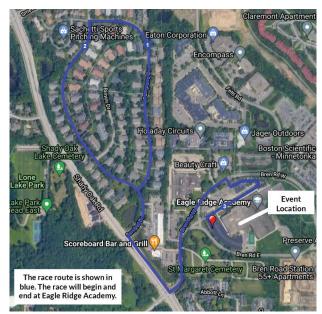

# Route begins and ends at Eagle Ridge Academy!

This route is an accurately measured 5K course, is chip- and mat-timed, and takes you on a picturesque run or walk just north of Bren Road.

Register today at eagleridge academy.org/donut-dash-5K.